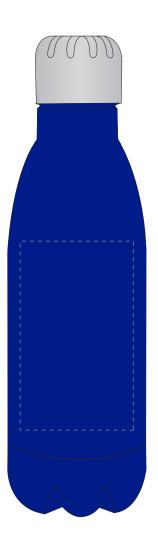

ASHFORD SHINE 500ML

| Your Ref:<br>Our Ref: | Quantity:<br>Version: 1 | Product Code: MG0335<br>Product Colour: ROYAL BLUE |
|-----------------------|-------------------------|----------------------------------------------------|
| PRINTING CONCERNS:    |                         |                                                    |
|                       |                         | We stock this item in the following colours        |
|                       |                         |                                                    |

## **PANTONE REFERENCE(S)**

Engraving

ARTWORK SCALE 50%

Product Image for visualisation - colours may vary

The dashed line is to demonstrate print area and will not appear on your printed item